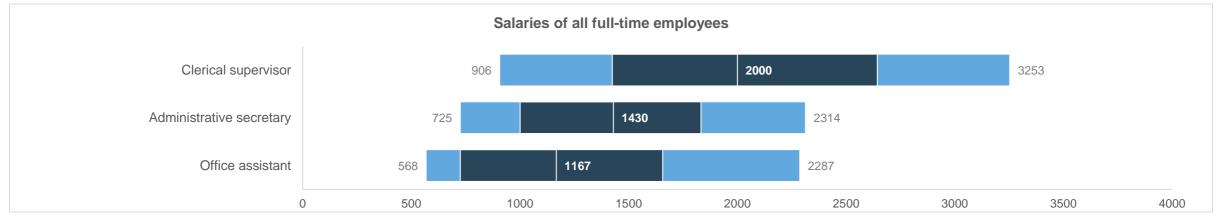

### **SELECTED OCCUPATIONS AND CHARACTERISTICS**

Characteristic

# All employees

| Code     | Occupations              | No of org-s | No of employees | Average | 10th<br>percentile<br>(10%) | 1st quartile<br>(25%) | Median<br>(50%) | 3rd quartile<br>(75%) | 90th<br>percentile<br>(90%) | Change of<br>Average<br>2022/2023 | Change of<br>Median<br>2022/2023 |
|----------|--------------------------|-------------|-----------------|---------|-----------------------------|-----------------------|-----------------|-----------------------|-----------------------------|-----------------------------------|----------------------------------|
| 33410001 | Clerical supervisor      | 669         | 790             | 2171    | 906                         | 1425                  | 2000            | 2644                  | 3253                        | 10,7%                             | 11,6%                            |
| 33430001 | Administrative secretary | 1115        | 1374            | 1485    | 725                         | 1000                  | 1430            | 1833                  | 2314                        | 12,4%                             | 10,2%                            |
| 41100001 | Office assistant         | 1208        | 1419            | 1274    | 568                         | 725                   | 1167            | 1657                  | 2287                        | 10,5%                             | 15,2%                            |