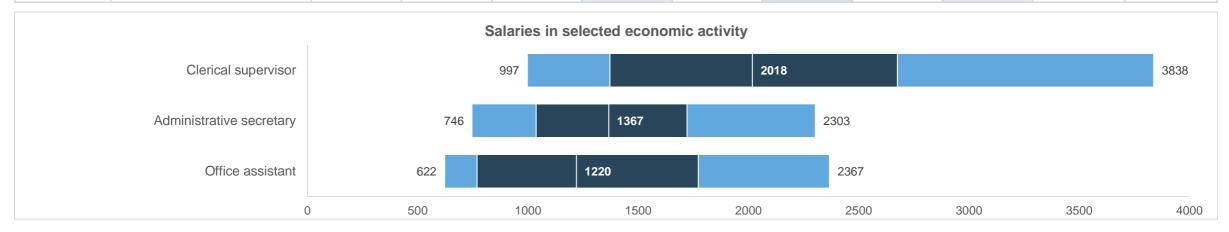

### Salaries in selected economic activity

### Wholesale and retail trade; repair of motor vehicles and motorcycles

|          |                          |             |                 |         |                             |                       | •               |                       |                             |                                   |                                  |
|----------|--------------------------|-------------|-----------------|---------|-----------------------------|-----------------------|-----------------|-----------------------|-----------------------------|-----------------------------------|----------------------------------|
| Code     | Occupations              | No of org-s | No of employees | Average | 10th<br>percentile<br>(10%) | 1st quartile<br>(25%) | Median<br>(50%) | 3rd quartile<br>(75%) | 90th<br>percentile<br>(90%) | Change of<br>Average<br>2022/2023 | Change of<br>Median<br>2022/2023 |
| 33410001 | Clerical supervisor      | 93          | 100             | 2363    | 997                         | 1372                  | 2018            | 2675                  | 3838                        | 20,4%                             | 18,8%                            |
| 33430001 | Administrative secretary | 130         | 163             | 1471    | 746                         | 1037                  | 1367            | 1721                  | 2303                        | 9,4%                              | 8,3%                             |
| 41100001 | Office assistant         | 230         | 290             | 1425    | 622                         | 769                   | 1220            | 1772                  | 2367                        | 10,5%                             | 8,9%                             |