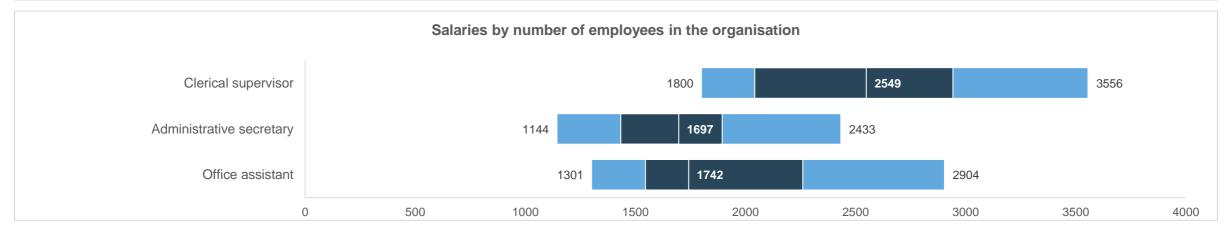

### SELECTED OCCUPATIONS AND CHARACTERISTICS

Salaries by number of employees in the organisation

# 250 and more employees

| Code     | Occupations              | No of org-s | No of employees | Average | 10th<br>percentile<br>(10%) | 1st quartile<br>(25%) | Median<br>(50%) | 3rd quartile<br>(75%) | 90th<br>percentile<br>(90%) | Change of<br>Average<br>2022/2023 | Change of<br>Median<br>2022/2023 |
|----------|--------------------------|-------------|-----------------|---------|-----------------------------|-----------------------|-----------------|-----------------------|-----------------------------|-----------------------------------|----------------------------------|
| 33410001 | Clerical supervisor      | 43          | 122             | 2665    | 1800                        | 2042                  | 2549            | 2942                  | 3556                        | 8,6%                              | 11,3%                            |
| 33430001 | Administrative secretary | 60          | 179             | 1734    | 1144                        | 1434                  | 1697            | 1894                  | 2433                        | 9,5%                              | 12,7%                            |
| 41100001 | Office assistant         | 20          | 56              | 1987    | 1301                        | 1546                  | 1742            | 2260                  | 2904                        | 17,9%                             | 10,3%                            |