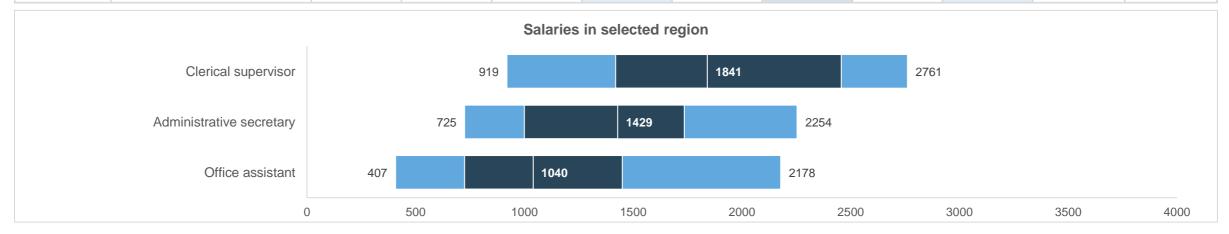

### SELECTED OCCUPATIONS AND CHARACTERISTICS

Salaries in selected region

### **South Estonia**

| Code     | Occupations              | No of org-s | No of employees | Average | 10th<br>percentile<br>(10%) | 1st quartile<br>(25%) | Median<br>(50%) | 3rd quartile<br>(75%) | 90th<br>percentile<br>(90%) | Change of<br>Average<br>2022/2023 | Change of<br>Median<br>2022/2023 |
|----------|--------------------------|-------------|-----------------|---------|-----------------------------|-----------------------|-----------------|-----------------------|-----------------------------|-----------------------------------|----------------------------------|
| 33410001 | Clerical supervisor      | 97          | 115             | 1944    | 919                         | 1419                  | 1841            | 2457                  | 2761                        | 12,4%                             | 24,3%                            |
| 33430001 | Administrative secretary | 231         | 279             | 1463    | 725                         | 1000                  | 1429            | 1735                  | 2254                        | 12,6%                             | 29,9%                            |
| 41100001 | Office assistant         | 193         | 212             | 1136    | 407                         | 725                   | 1040            | 1450                  | 2178                        | 10,1%                             | 34,7%                            |