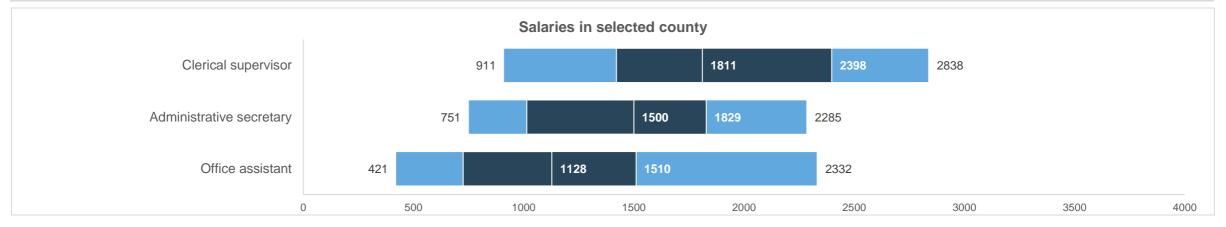

### SELECTED OCCUPATIONS AND CHARACTERISTICS

Salaries in selected county

# **Tartu county**

| Code     | Occupations              | No of org-s | No of employees | Average | 10th<br>percentile<br>(10%) | 1st quartile<br>(25%) | Median<br>(50%) | 3rd quartile<br>(75%) | 90th<br>percentile<br>(90%) | Change of<br>Average<br>2022/2023 | Change of<br>Median<br>2022/2023 |
|----------|--------------------------|-------------|-----------------|---------|-----------------------------|-----------------------|-----------------|-----------------------|-----------------------------|-----------------------------------|----------------------------------|
| 33410001 | Clerical supervisor      | 75          | 83              | 1966    | 911                         | 1421                  | 1811            | 2398                  | 2838                        | 11,1%                             | 13,2%                            |
| 33430001 | Administrative secretary | 138         | 170             | 1527    | 751                         | 1014                  | 1500            | 1829                  | 2285                        | 15,5%                             | 14,9%                            |
| 41100001 | Office assistant         | 132         | 147             | 1193    | 421                         | 725                   | 1128            | 1510                  | 2332                        | 10,8%                             | 6,9%                             |