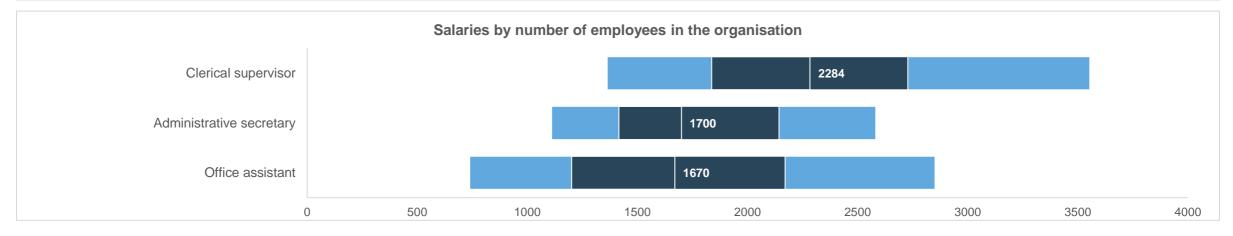

### SELECTED OCCUPATIONS AND CHARACTERISTICS

Salaries by number of employees in the organisation

# 250 and more employees

| Code     | Occupations              | No of org-s | No of employees | Average | 10th<br>percentile<br>(10%) | 1st quartile<br>(25%) | Median<br>(50%) | 3rd quartile<br>(75%) | 90th<br>percentile<br>(90%) | Change of<br>Average<br>2022/2023 | Change of<br>Median<br>2022/2023 |
|----------|--------------------------|-------------|-----------------|---------|-----------------------------|-----------------------|-----------------|-----------------------|-----------------------------|-----------------------------------|----------------------------------|
| 33410001 | Clerical supervisor      | 43          | 122             | 2665    | 1800                        | 2042                  | 2549            | 2942                  | 3556                        | 8,6%                              | 11,3%                            |
| 33430001 | Administrative secretary | 60          | 179             | 1734    | 1144                        | 1434                  | 1697            | 1894                  | 2433                        | 9,5%                              | 12,7%                            |
| 41100001 | Office assistant         | 20          | 56              | 1987    | 1301                        | 1546                  | 1742            | 2260                  | 2904                        | 17,9%                             | 10,3%                            |