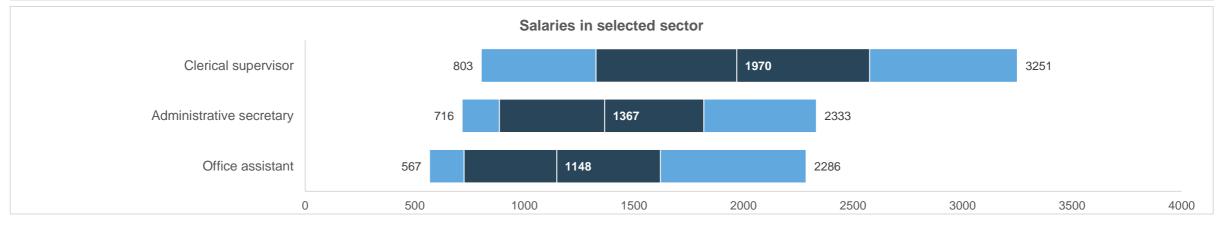

### Salaries in selected sector

### **Private sector**

| Code     | Occupations              | No of org-s | No of employees | Average | 10th<br>percentile<br>(10%) | 1st quartile<br>(25%) | Median<br>(50%) | 3rd quartile<br>(75%) | 90th<br>percentile<br>(90%) | Change of<br>Average<br>2022/2023 | Change of<br>Median<br>2022/2023 |
|----------|--------------------------|-------------|-----------------|---------|-----------------------------|-----------------------|-----------------|-----------------------|-----------------------------|-----------------------------------|----------------------------------|
| 33410001 | Clerical supervisor      | 575         | 625             | 2124    | 803                         | 1327                  | 1970            | 2576                  | 3251                        | 10,5%                             | 15,7%                            |
| 33430001 | Administrative secretary | 762         | 876             | 1444    | 716                         | 886                   | 1367            | 1819                  | 2333                        | 10,4%                             | 9,2%                             |
| 41100001 | Office assistant         | 1160        | 1356            | 1267    | 567                         | 725                   | 1148            | 1621                  | 2286                        | 10,0%                             | 13,2%                            |