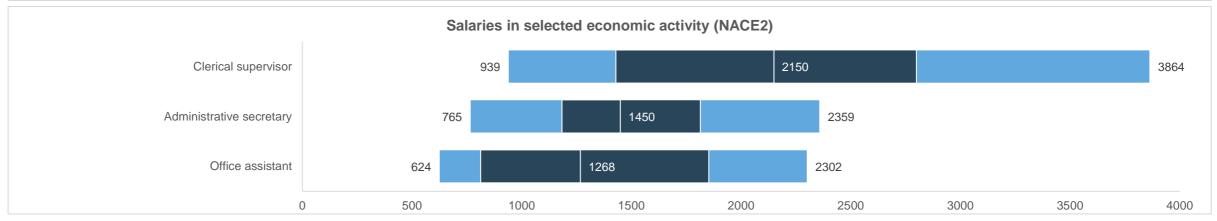

### SELECTED OCCUPATIONS AND CHARACTERISTICS

**Salaries in selected economic activity (NACE2)** 

## Wholesale trade, except of motor vehicles and motorcycles

| Code     | Occupations              | No of org-s | No of employees | Average | 10th<br>percentile<br>(10%) | 1st quartile<br>(25%) | Median<br>(50%) | 3rd quartile<br>(75%) | 90th<br>percentile<br>(90%) | Change of<br>Average<br>2022/2023 | Change of<br>Median<br>2022/2023 |
|----------|--------------------------|-------------|-----------------|---------|-----------------------------|-----------------------|-----------------|-----------------------|-----------------------------|-----------------------------------|----------------------------------|
| 33410001 | Clerical supervisor      | 63          | 69              | 2491    | 939                         | 1430                  | 2150            | 2800                  | 3864                        | 21,1%                             | 20,6%                            |
| 33430001 | Administrative secretary | 75          | 95              | 1589    | 765                         | 1184                  | 1450            | 1815                  | 2359                        | 14,0%                             | 12,1%                            |
| 41100001 | Office assistant         | 127         | 158             | 1434    | 624                         | 813                   | 1268            | 1853                  | 2302                        | 10,4%                             | 8,7%                             |