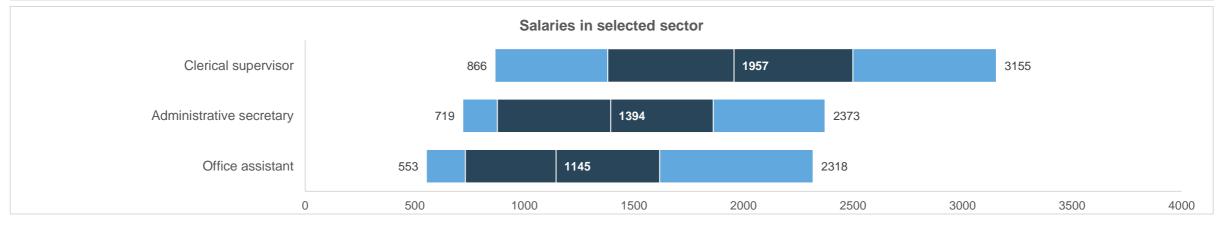

### Salaries in selected sector

### **Private sector**

| Code     | Occupations              | No of org-s | No of employees | Average | 10th<br>percentile<br>(10%) | 1st quartile<br>(25%) | Median<br>(50%) | 3rd quartile<br>(75%) | 90th<br>percentile<br>(90%) | Change of<br>Average<br>2022/2023 | Change of<br>Median<br>2022/2023 |
|----------|--------------------------|-------------|-----------------|---------|-----------------------------|-----------------------|-----------------|-----------------------|-----------------------------|-----------------------------------|----------------------------------|
| 33410001 | Clerical supervisor      | 570         | 625             | 2052    | 866                         | 1381                  | 1957            | 2500                  | 3155                        | 8,3%                              | 8,0%                             |
| 33430001 | Administrative secretary | 769         | 874             | 1448    | 719                         | 877                   | 1394            | 1862                  | 2373                        | 8,7%                              | 7,6%                             |
| 41100001 | Office assistant         | 1182        | 1396            | 1273    | 553                         | 731                   | 1145            | 1618                  | 2318                        | 7,0%                              | 6,7%                             |