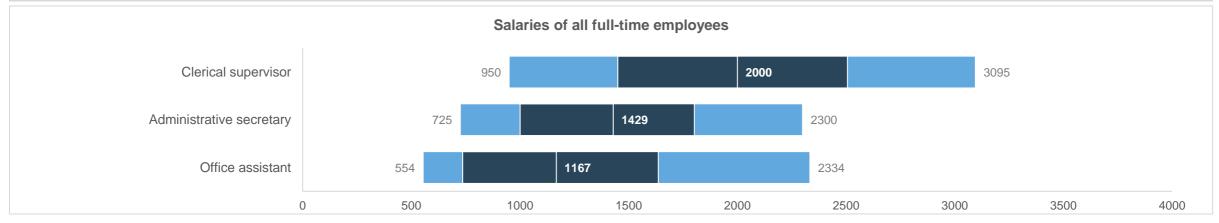

## All employees

| Code     | Occupations              | No of org-s | No of employees | Average | 10th<br>percentile<br>(10%) | 1st quartile<br>(25%) | Median<br>(50%) | 3rd quartile<br>(75%) | 90th<br>percentile<br>(90%) | Change of<br>Average<br>2022/2023 | Change of<br>Median<br>2022/2023 |
|----------|--------------------------|-------------|-----------------|---------|-----------------------------|-----------------------|-----------------|-----------------------|-----------------------------|-----------------------------------|----------------------------------|
| 33410001 | Clerical supervisor      | 659         | 775             | 2077    | 950                         | 1450                  | 2000            | 2507                  | 3095                        | 9,1%                              | 8,5%                             |
| 33430001 | Administrative secretary | 1111        | 1370            | 1464    | 725                         | 1000                  | 1429            | 1802                  | 2300                        | 10,1%                             | 9,9%                             |
| 41100001 | Office assistant         | 1226        | 1457            | 1283    | 554                         | 736                   | 1167            | 1636                  | 2334                        | 8,2%                              | 8,8%                             |