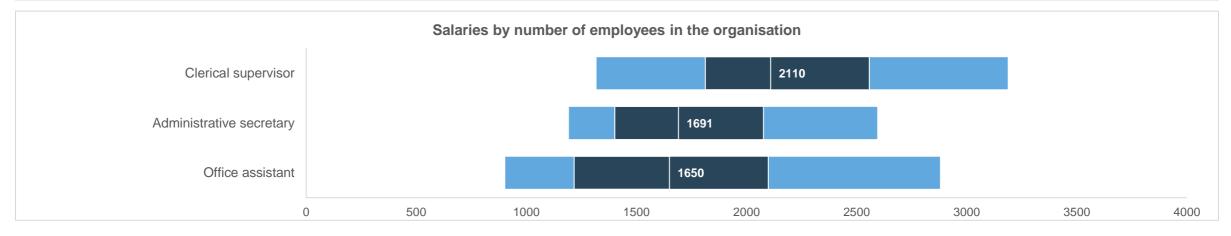

#### SELECTED OCCUPATIONS AND CHARACTERISTICS

Salaries by number of employees in the organisation

### 250 and more employees

| Code     | Occupations              | No of org-s | No of employees | Average | 10th<br>percentile<br>(10%) | 1st quartile<br>(25%) | Median<br>(50%) | 3rd quartile<br>(75%) | 90th<br>percentile<br>(90%) | Change of<br>Average<br>2022/2023 | Change of<br>Median<br>2022/2023 |
|----------|--------------------------|-------------|-----------------|---------|-----------------------------|-----------------------|-----------------|-----------------------|-----------------------------|-----------------------------------|----------------------------------|
| 33410001 | Clerical supervisor      | 41          | 116             | 2362    | 1674                        | 1956                  | 2227            | 2587                  | 2975                        | 7,2%                              | 9,9%                             |
| 33430001 | Administrative secretary | 62          | 187             | 1652    | 1091                        | 1383                  | 1609            | 1900                  | 2289                        | 8,5%                              | 9,2%                             |
| 41100001 | Office assistant         | 21          | 59              | 1928    | 1286                        | 1533                  | 1700            | 2088                  | 2536                        | 15,0%                             | 8,3%                             |

### Salaries by number of turnover group

### 5 million and above

| Code     | Occupations              | No of org-s | No of employees | Average | 10th<br>percentile<br>(10%) | 1st quartile<br>(25%) | Median<br>(50%) | 3rd quartile<br>(75%) | 90th<br>percentile<br>(90%) | Change of<br>Average<br>2022/2023 | Change of<br>Median<br>2022/2023 |
|----------|--------------------------|-------------|-----------------|---------|-----------------------------|-----------------------|-----------------|-----------------------|-----------------------------|-----------------------------------|----------------------------------|
| 33410001 | Clerical supervisor      | 180         | 218             | 2331    | 1317                        | 1813                  | 2110            | 2558                  | 3189                        | 4,0%                              | 4,9%                             |
| 33430001 | Administrative secretary | 188         | 258             | 1760    | 1191                        | 1402                  | 1691            | 2077                  | 2596                        | 9,9%                              | 12,7%                            |
| 41100001 | Office assistant         | 112         | 191             | 1786    | 902                         | 1217                  | 1650            | 2099                  | 2881                        | 7,1%                              | 9,4%                             |