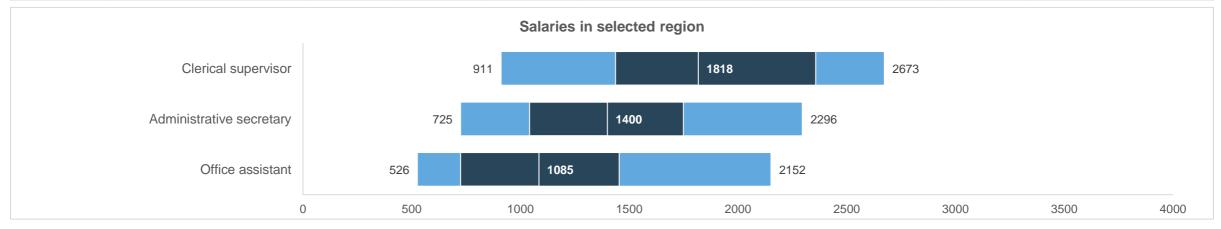

### **South Estonia**

| Code     | Occupations              | No of org-s | No of employees | Average | 10th<br>percentile<br>(10%) | 1st quartile<br>(25%) | Median<br>(50%) | 3rd quartile<br>(75%) | 90th<br>percentile<br>(90%) | Change of<br>Average<br>2022/2023 | Change of<br>Median<br>2022/2023 |
|----------|--------------------------|-------------|-----------------|---------|-----------------------------|-----------------------|-----------------|-----------------------|-----------------------------|-----------------------------------|----------------------------------|
| 33410001 | Clerical supervisor      | 95          | 113             | 1882    | 911                         | 1437                  | 1818            | 2358                  | 2673                        | 8,7%                              | 13,6%                            |
| 33430001 | Administrative secretary | 235         | 284             | 1432    | 725                         | 1042                  | 1400            | 1749                  | 2296                        | 11,3%                             | 11,6%                            |
| 41100001 | Office assistant         | 202         | 221             | 1148    | 526                         | 725                   | 1085            | 1454                  | 2152                        | 7,0%                              | 3,1%                             |