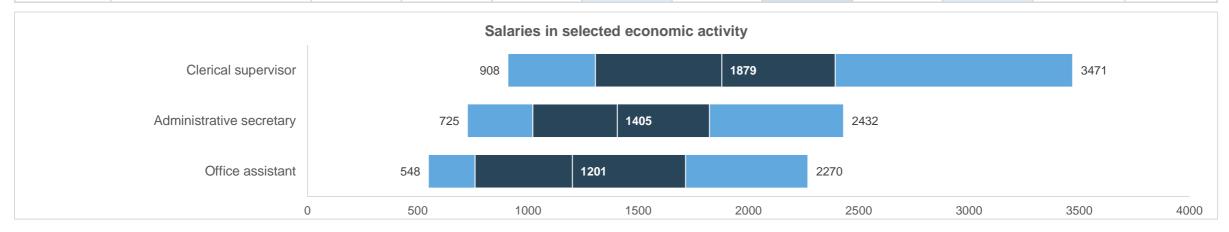

### Salaries in selected economic activity

### Wholesale and retail trade; repair of motor vehicles and motorcycles

| Code     | Occupations              | No of org-s | No of employees | Average | 10th<br>percentile<br>(10%) | 1st quartile<br>(25%) | Median<br>(50%) | 3rd quartile<br>(75%) | 90th<br>percentile<br>(90%) | Change of<br>Average<br>2022/2023 | Change of<br>Median<br>2022/2023 |
|----------|--------------------------|-------------|-----------------|---------|-----------------------------|-----------------------|-----------------|-----------------------|-----------------------------|-----------------------------------|----------------------------------|
| 33410001 | Clerical supervisor      | 97          | 104             | 2102    | 908                         | 1306                  | 1879            | 2393                  | 3471                        | 7,6%                              | -0,1%                            |
| 33430001 | Administrative secretary | 128         | 159             | 1475    | 725                         | 1022                  | 1405            | 1823                  | 2432                        | 5,7%                              | 6,9%                             |
| 41100001 | Office assistant         | 240         | 305             | 1397    | 548                         | 760                   | 1201            | 1715                  | 2270                        | 4,8%                              | 0,1%                             |