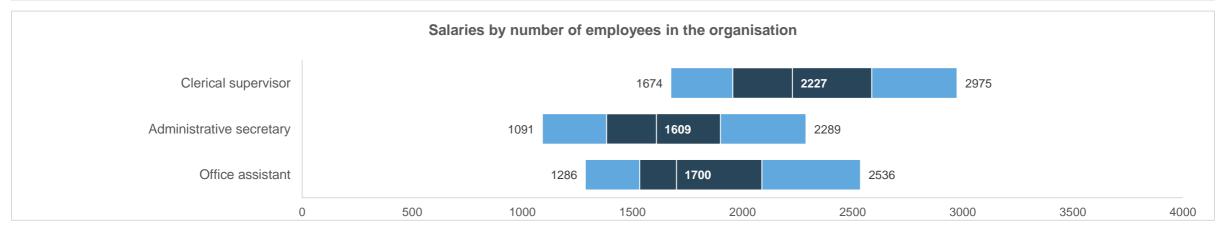

### 250 and more employees

| Code     | Occupations              | No of org-s | No of employees | Average | 10th<br>percentile<br>(10%) | 1st quartile<br>(25%) | Median<br>(50%) | 3rd quartile<br>(75%) | 90th<br>percentile<br>(90%) | Change of<br>Average<br>2022/2023 | Change of<br>Median<br>2022/2023 |
|----------|--------------------------|-------------|-----------------|---------|-----------------------------|-----------------------|-----------------|-----------------------|-----------------------------|-----------------------------------|----------------------------------|
| 33410001 | Clerical supervisor      | 41          | 116             | 2362    | 1674                        | 1956                  | 2227            | 2587                  | 2975                        | 7,2%                              | 9,9%                             |
| 33430001 | Administrative secretary | 62          | 187             | 1652    | 1091                        | 1383                  | 1609            | 1900                  | 2289                        | 8,5%                              | 9,2%                             |
| 41100001 | Office assistant         | 21          | 59              | 1928    | 1286                        | 1533                  | 1700            | 2088                  | 2536                        | 15,0%                             | 8,3%                             |