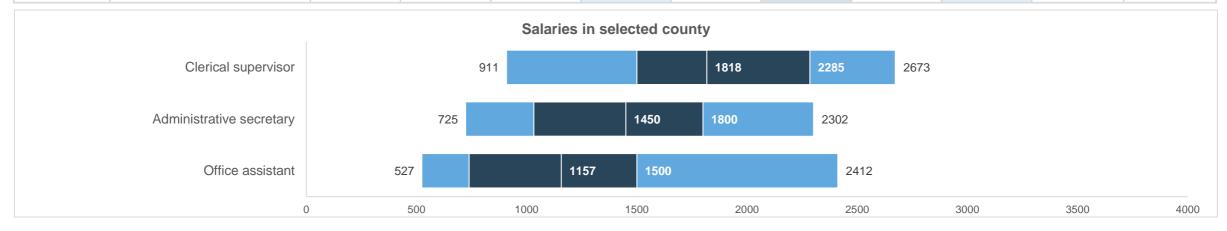

### **Tartu county**

| Code     | Occupations              | No of org-s | No of employees | Average | 10th<br>percentile<br>(10%) | 1st quartile<br>(25%) | Median<br>(50%) | 3rd quartile<br>(75%) | 90th<br>percentile<br>(90%) | Change of<br>Average<br>2022/2023 | Change of<br>Median<br>2022/2023 |
|----------|--------------------------|-------------|-----------------|---------|-----------------------------|-----------------------|-----------------|-----------------------|-----------------------------|-----------------------------------|----------------------------------|
| 33410001 | Clerical supervisor      | 75          | 83              | 1871    | 911                         | 1500                  | 1818            | 2285                  | 2673                        | 5,7%                              | 6,9%                             |
| 33430001 | Administrative secretary | 139         | 174             | 1479    | 725                         | 1033                  | 1450            | 1800                  | 2302                        | 13,9%                             | 11,8%                            |
| 41100001 | Office assistant         | 137         | 150             | 1208    | 527                         | 739                   | 1157            | 1500                  | 2412                        | 10,0%                             | 4,3%                             |