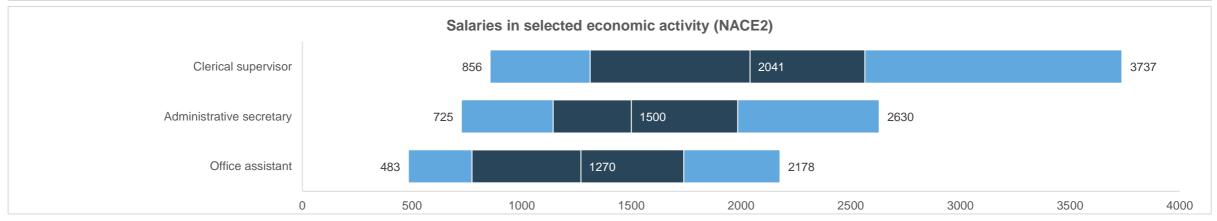

#### SELECTED OCCUPATIONS AND CHARACTERISTICS

**Salaries in selected economic activity (NACE2)** 

### Wholesale trade, except of motor vehicles and motorcycles

| Code     | Occupations              | No of org-s | No of employees | Average | 10th<br>percentile<br>(10%) | 1st quartile<br>(25%) | Median<br>(50%) | 3rd quartile<br>(75%) | 90th<br>percentile<br>(90%) | Change of<br>Average<br>2022/2023 | Change of<br>Median<br>2022/2023 |
|----------|--------------------------|-------------|-----------------|---------|-----------------------------|-----------------------|-----------------|-----------------------|-----------------------------|-----------------------------------|----------------------------------|
| 33410001 | Clerical supervisor      | 64          | 70              | 2206    | 856                         | 1312                  | 2041            | 2565                  | 3737                        | 10,0%                             | 8,7%                             |
| 33430001 | Administrative secretary | 74          | 91              | 1619    | 725                         | 1144                  | 1500            | 1985                  | 2630                        | 7,4%                              | 10,4%                            |
| 41100001 | Office assistant         | 136         | 171             | 1405    | 483                         | 774                   | 1270            | 1739                  | 2178                        | 4,3%                              | 1,0%                             |